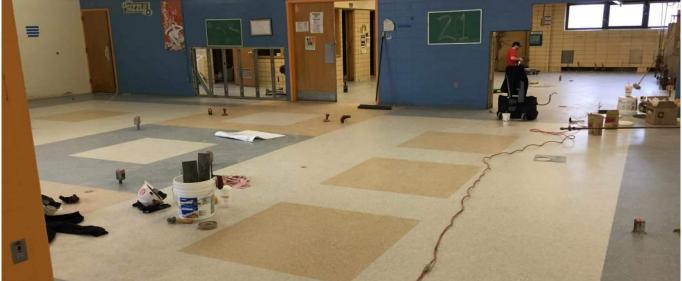

### Activities in progress as of March 27, 2015:

- Setting of Modular Building H is 100% complete.
- Interior build-out of Modular Buildings F, G & H is underway.
- Setting of Modular Building J is 90% complete.
- Setting of Modular Building K is 10% complete.
- New Kitchen & Servery VCT is complete and will be waxed this weekend.
- Topsoil striping for Pre-Engineered Metal Building D is underway.