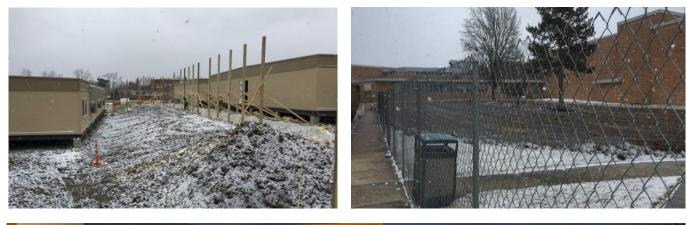

### Activities in progress as of March 27, 2015:

- Setting of Modular Building H is 100% complete.
- Interior build-out of Modular Buildings F, G & H is underway.
- Setting of Modular Building J is 90% complete.
- Setting of Modular Building K is 10% complete.
- New Kitchen & Servery VCT is complete and will be waxed this weekend.
- Topsoil striping for Pre-Engineered Metal Building D is underway.